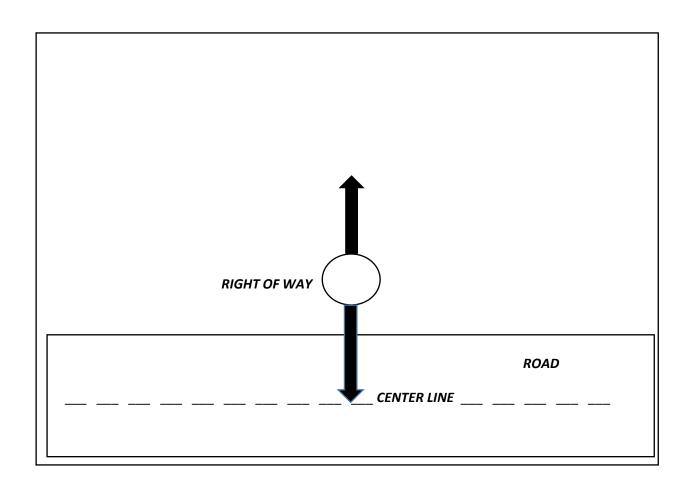

## ALL TEMPORARY SIGNS SHALL BE PLACED A MINIMUM OF FIVE (5') FEET FROM ANY ROAD RIGHT OF WAY AND FIVE (5') FEET FROM ALL SIDE PROPERTY LINES

IF YOU HAVE ANY QUESTIONS RELATED TO THE SIGN ORDINANCE IN THOMAS TOWNSHIP, PLEASE CONTACT THE CODE ENFORCEMENT OFFICER AT (989) 781-0150.