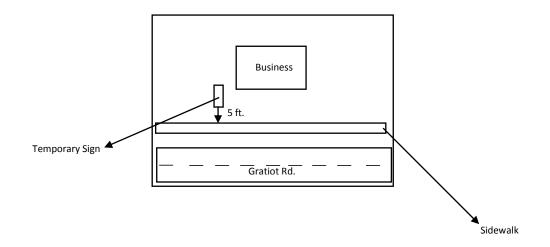

## ALL TEMPORARY SIGNS SHALL BE PLACED A MINIMUM OF FIVE (5') FEET FROM ANY ROAD RIGHT OF WAY AND FIVE (5') FEET FROM ALL SIDE PROPERTY LINES

IF YOU HAVE ANY QUESTIONS RELATED TO THE SIGN ORDINANCE IN THOMAS TOWNSHIP, PLEASE CONTACT THE CODE ENFORCEMENT OFFICER AT (989) 781-0150.