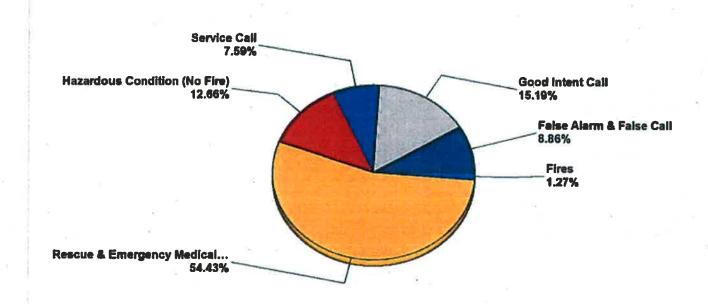

| 0.26           | 0.26           | 0.00<br>130.00<br>37.93<br>83.30                                                     | % BDGT<br>USED                             |

### **Thomas Township Fire Department**

Saginaw, MI

This report was generated on 11/1/2017 1:17:14 PM



Zone(s): All Zones | Start Date: 10/01/2017 | End Date: 10/31/2017





| MAJOR INCIDENT TYPE                | #INCIDENTS | % of TOTAL |
|------------------------------------|------------|------------|
| Fires                              | 1          | 1.27%      |
| Rescue & Emergency Medical Service | 43         | 54.43%     |
| Hazardous Condition (No Fire)      | 10         | 12.66%     |
| Service Call                       | 6          | 7.59%      |
| Good Intent Call                   | 12         | 15.19%     |
| False Alarm & False Call           | 7          | 8.86%      |
| TOTAL                              | 79         | 100.00%    |

| Detailed Breakdown by Incides                            | nt Type     | STATE OF THE PARTY. |
|----------------------------------------------------------|-------------|---------------------|
| INCIDENT TYPE