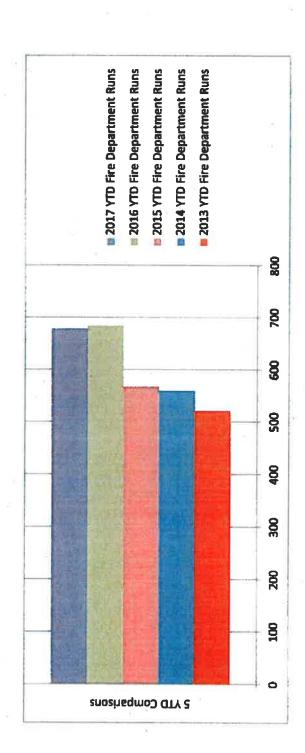

| 79          | 100.00%             |

|      | 5 YTD Comparisons            |     |
|------|------------------------------|-----|
| 2013 | Y.T.D. Fire Department Runs  | 521 |
| 2014 | Y. T.D. Fire Department Runs | 559 |
| 2015 | Y.T.D. Fire Department Runs  | 267 |
| 9107 | Y.T.D. Fire Department Runs  | 684 |
| 7102 | Y.T.D. Fire Department Runs  | 8/9 |

| Current Month                   | 139 139         |
|---------------------------------|-----------------|
| Eine Inconding                  | 139             |
| ric inspections 15              | 1               |
| Fire Prevention                 |                 |
| Activities 4                    | 23              |
| <b>Cost Recovery</b> 1/\$555.15 | .5 8/\$1,828.83 |
| Burn Permits 28                 | 315             |





### **COMPLAINT STATISTICS REPORT**

| OCTOBE |                                          | 2017 | 2016 |
|--------|------------------------------------------|------|------|
| 01000  | SOVEREIGNTY                              | 0    | 0    |
| 02000  | MILITARY                                 | 0    | 0    |
| 03000  | IMMIGRATION                              | 0    | 0    |
| 09001  | MURDER/NON-NEGLIGENT                     | 0    | 0    |
| 09002  | NEGLIGENT - MANSLAUGHTER                 | 0    | 0    |
| 09003  | NEGLIGENT - VEH/ BOAT/ SNOWMOBILE        | 0    | 0    |
| 09004  | JUSTIFIABLE HOMICIDE                     | 0    | 0    |
| 10001  | KIDNAPPING – ABDUCTION                   | 0    | - 0  |
| 10002  | PARENTAL KIDNAPPING                      | 0    | 0    |
| 11001  |