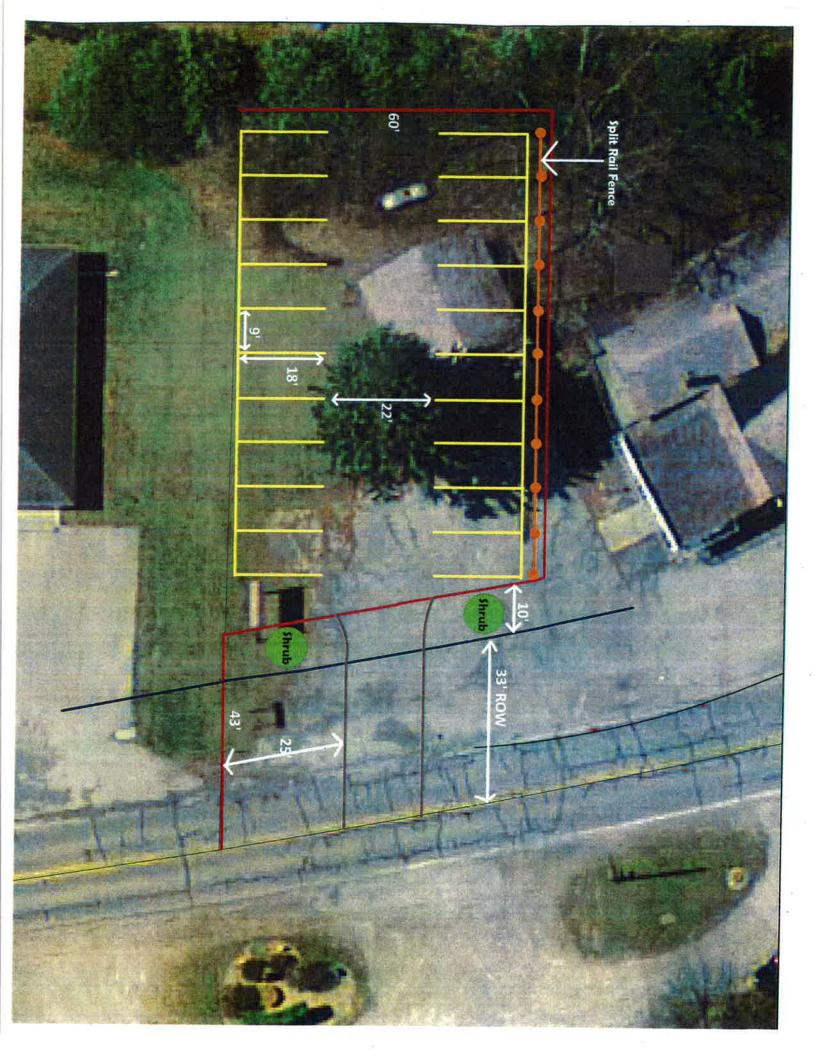

provements, i.e. parking lot, are restored to an equal or better condition.
  - 3. The parcel must be converted to a parking lot in accordance with all Township requirements in a manner comparable to the layout shown on the attached drawing. This will include a gravel base being installed before the end of 2017 and a minimum of three (3") inches of asphalt over the gravel with painted parking space markings by August, 2018.
  - 4. The new owner will not disturb the soil below one (1') foot without written permission from Thomas Township and acknowledges that there is likely to be some contamination under the ground from the tanks that were removed. Any contamination encountered must be handled in accordance with all applicable State/Federal regulations.
- **ROLL CALL VOTE REQUIRED**: No.





#### **INVITATION TO BID**

Pursuant to Section 1-4-1 of the Thomas Township General Code, the Township is offering for sale a parcel of land, near the SW corner of Dice Road and River Road in Thomas Township, known as the south 60 feet of parcel 28-12-3-10-1009-000 to be divided and combined at the time of sale. This proposed parcel must be combined with a parcel that is contiguous to it. It will not be allowed to stand as its own parcel, as it will be non-conforming by itself.

Pursuant to Section 1-4-3, the Township must place this notice to sell real property in a newspaper with local circulation at least twice with one notice being placed at least 15 days prior to the Board Meeting at which any offer of purchase may be considered.

To bid on this parcel of land, please submit an o