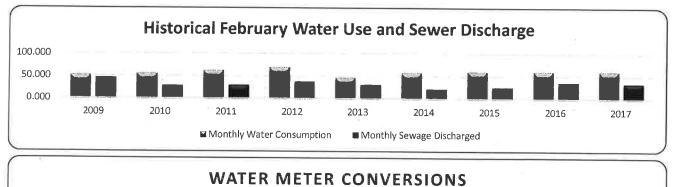

4 | 57.523 | 50.400        | 67.016    | 73.506 |
| Yearly Precipitation (Inches)          | 4.93   | 3.68   | 0.98   | 3.03          | 4.89      | 4.41   |
| Residential/Business Sewer Discharge   | 27.407 | 29.823 | 22.161 | 16.555        | 24.390    | 27.461 |
| HSC/HIMS Sewer Discharge               | 6.903  | 6.532  | 3.878  | 5.438         | 6.800     | 10.219 |
| % HSC/HIMS Use of Total Discharged     | 20%    | 18%    | 15%    | 25%           | 22%       | 27%    |
| % Sewage Discharged vs. Water Consumed | 56%    | 60%    | 43%    | 38%           | 66%       | 54%    |
| New Sewer Connections                  | 0      | 3      | 1      | 0             | 0         | 2      |
| Total Sewer Customers                  | 3,369  |        | (i     |               |           |        |





| OWE                  | N CEMETERY REPORT |       |     |
|----------------------|-------------------|-------|-----|
| Gravesites Available | 712               |       |     |
| Niches Available     | 40                | Month | YTD |
| Gravesites So        | ld                | 1     | 1   |
| Columbaria Niche     | s Sold            | 0     | 0   |
| Burials              |                   | 1     | 1   |
| Inurnments           |                   | 0     | 0   |
| Foundation Sa        | les               | 0     | 0   |



| 03/30/2017 09:17<br>110000000000000000000000000000000000 | 7 AM                                                           | REVENUE AND EXPENDITURE RI | REPORT FOR THOMAS    | TOWNSHIP                       |                           | Page: 1/24           |