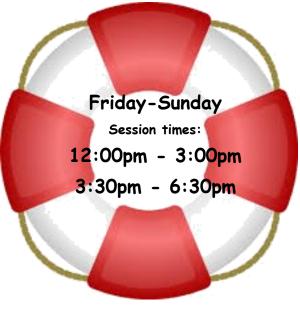

## 2019 Open Swim Schedule

Monday-Thursday

Session times:

11:00am - 1:30pm

2:00pm - 4:30pm

7:00pm - 9:00pm

Pool closes at 8:00pm if

There are no swimmers